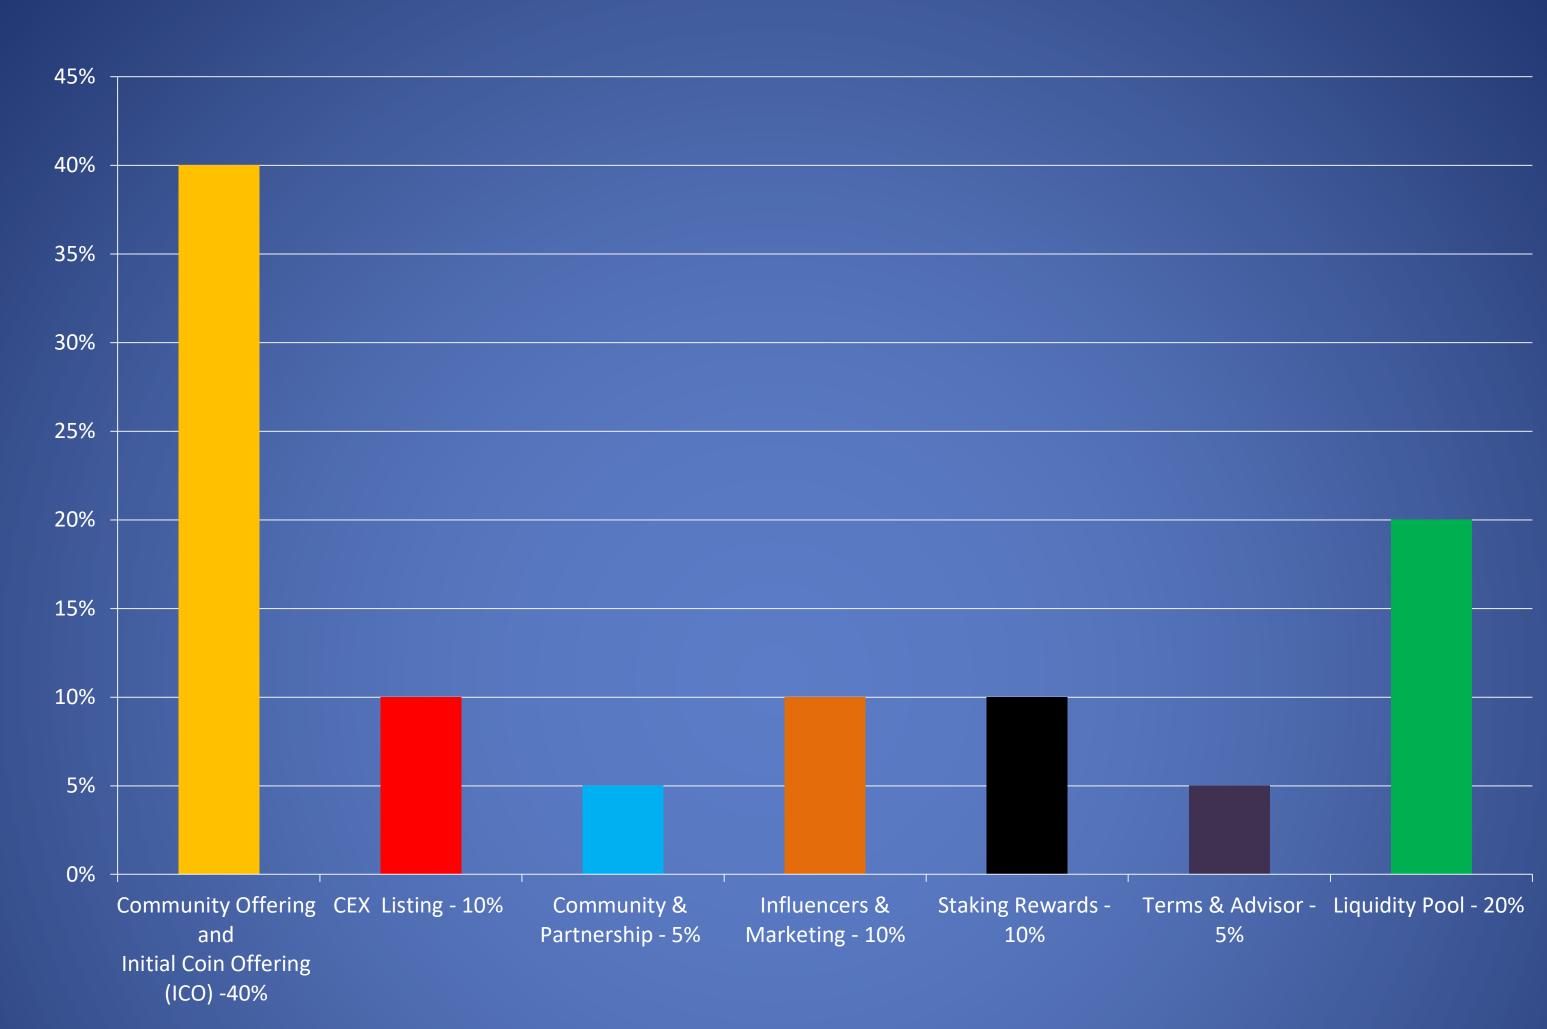

ating competition and a barrier to entry for prospective nodes and mining rigs.

# CRYPTO CURRENCY CLOUD MINING

Cloud Mining is the process of cryptocurrency mining utilizing a remote datacenter with shared processing power. This type of cloud mining enables users to mine bitCoins or alternative cryptocurrencies without managing the hardware. The mining rigs are housed and maintained in a facility owned by mining company and the customer simply needs to register and purchase mining contracts or shares. Since cloud mining is provided as a service, there is generally some cost and this can result in lower returns for the miner.



# XTL TOKEN XTL TOKEN ALLOCATION

**COIN TYPE :- BEP 20** 

**SYMBOL:-XTL** 

**TOTAL SUPPLY :- 80 CRORES** 

ADDRESS:- XXX---XX—XXXX—XXX—XXX--XX



# COINOMICS



# DECENTRALIZATION

One of the largest long-term threats public blockchains/Coins face is an ever-increasing barrier of independent participation and transaction verification, reflected in the cost of full node operation. Full nodes allow blockchain participants to independently verify the on- chain state/history, and hold miners or validators of the network accountable by refusing to route invalid blocks. As the cost of full nodes increases and their numbers decline, participants in the network are increasingly forced to rely on professional service operators to provide both history and current state, eroding the fundamental trust model of open and permissionless blockchains.

For a full node to keep up with the progression of the blockchain, it must have adequate computational throughp