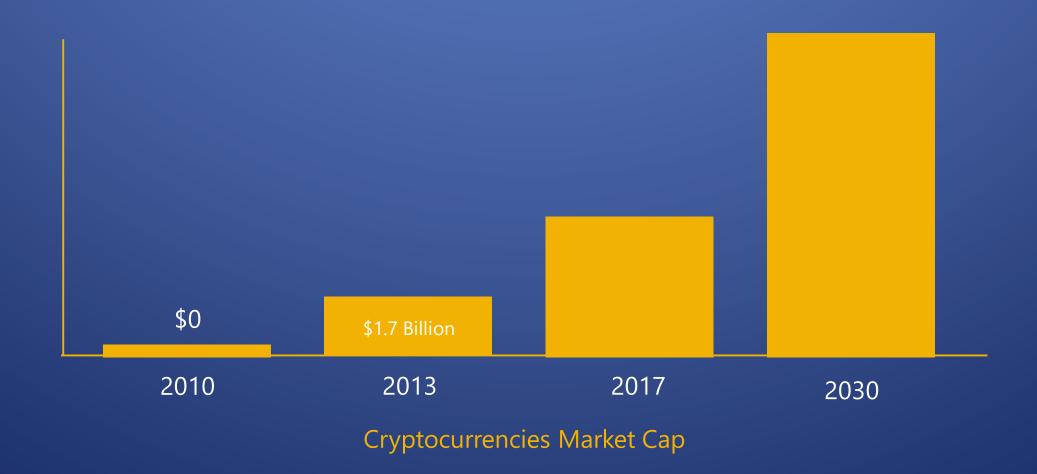

Cryptocurrencies have been the top performing asset class over the last decade with its total market capitalization growing from around \$1.7 Billion in 2013 to where it stands now at \$ 1.7 Trillion. Recent months have witnessed global institutional investors — pension, hedge and endowment funds, which historically invest in diverse asset classes including stocks, commodities and real estate — invest in cryptocurrencies to diversify their investment portfolios and spread their risk.

### MARKET ANALYSIS

With the enormous development of the XTL TOKEN technology, new opportunities are arising in the field of investing. Crypto markets are borderless, open 24/7, and OFFER huge potential for growth. A rapidly growing number of initial Coin offerings (ICO) has led to more than 2,000 new cryptocurrencies being created and traded on daily basis, leading to high returns for many investors. In order to fully realize market potential, here is the market capitalization of the top technologybased companies on the Nasdaq and NYSE, compared to the market capitalization of cryptocurrencies: with no exemption.